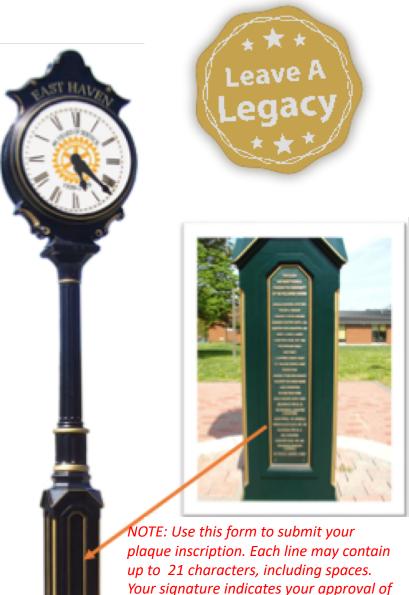

Help the East Haven Rotary beautify our Community with this new Post Clock. This clock will recognize 80 years of community service by the East Haven Rotary Club. Each Clock Sponsor will be recognized on a bronze plaque. All four sides of the clock will contain one plaque. All donations to the clock are tax deductible.

spelling accuracy.

Signature